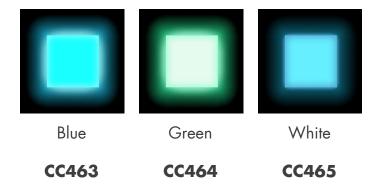

mages shown are samples only, colours and patterns may vary.



Abalonoid Green **CC420** 



Abalonoid Pink CC348



Ivoroid Straight Grain CC419



Ivoroid Wavy Grain CC363



Pearloid Aged Yellow CC345



Pearloid Black CC345



Pearloid Brown Tiger **CC346** 



Pearloid Multi Coloured CC347



Pearloid Red CC349



Pearloid White CC350



Pearloid White Small Pattern CC351



Tortoiseshell Brown CC362



Tortoiseshell Red CC361



#### **Incudo Precision**

www.incudoprecision.com

### **FLEXIBLE LAMINATED SHELL VENEERS**

**MATERIALS CHART** 

Images shown are samples only, colours may differ.



Abalone (Green) CC395



Abalone (Pink) **CC396** 



Mother of Pearl (White) **CC397** 



Mother pf Pearl (Black) **CC398** 



### **GLOW IN THE DARK INLAY MATERIAL**

**COLOUR CHART** 





### Incudo Precision

www.incudoprecision.com

## INFORMATION CHART INLAY SHAPES

Images shown are samples only, colours and patterns may vary.





PLASTIC BINDING (CAB/ABS) **MATERIALS CHART** 

Dark Cream White Black lvory Brown Red CC427 **CC424** CC425 **CC428 CC426 CC423** 



#### **RECON STONE INLAY MATERIALS MATERIALS CHART**

Images shown are samples only, colours and patterns may vary.



Arizona Turquoise CC417



Azurite Malachite **CC418** 



Bloody Basin Jasper CC419



Arizona Jade **CC466** 



Green Lime Jasper **CC467** 



Leopard Skin **CC468** 



### SHELL LAMINATE VENEER SHEET MATERIALS CHART

Images shown are samples only, colours may differ.



Abalone (Brown) **CC403** 



Abalone (Green) (Crushed) **CC404** 



Abalone (Green) Full Shell Alternating **CC405