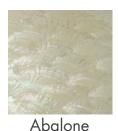

### **FLEXIBLE LAMINATED SHELL VENEERS**

**MATERIALS CHART** 

Images shown are samples only, colours may differ.

Abalone (Green) CC395

Abalone (Pink) **CC396** 

Mother of Pearl (White) **CC397** 

Mother pf Pearl (Black) **CC398** 