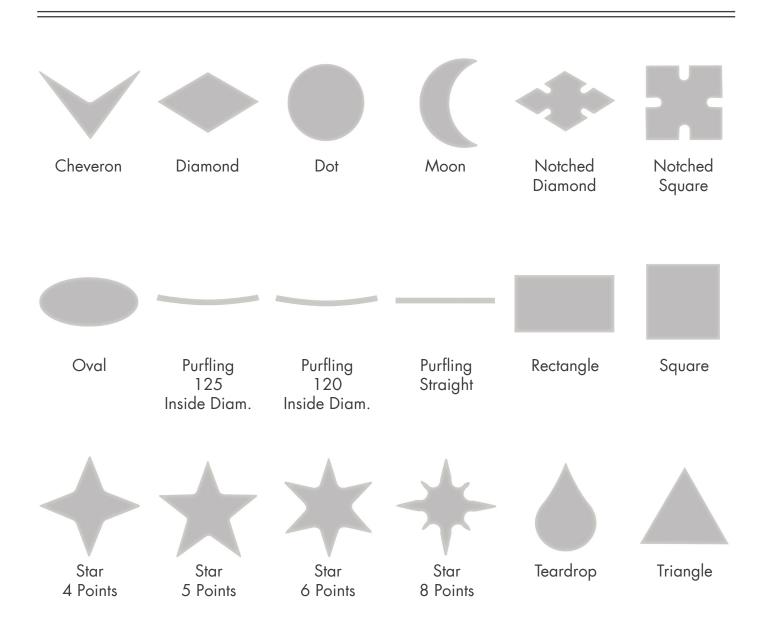

## INFORMATION CHART INLAY SHAPES

Images shown are samples only, colours and patterns may vary.

PLASTIC BINDING (CAB/ABS) **MATERIALS CHART** 

Dark Cream White Black lvory Brown Red CC427 **CC424** CC425 **CC428 CC426 CC423** 