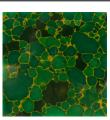

#### **RECON STONE INLAY MATERIALS MATERIALS CHART**

Images shown are samples only, colours and patterns may vary.

Arizona Turquoise CC417

Azurite Malachite **CC418** 

Bloody Basin Jasper CC419

Arizona Jade **CC466** 

Green Lime Jasper **CC467** 

Leopard Skin **CC468** 