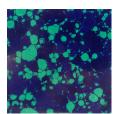

#### **RECON STONE INLAY MATERIALS MATERIALS CHART**

Images shown are samples only, colours and patterns may vary.

Arizona Turquoise CC417

Azurite Malachite **CC418** 

Bloody Basin Jasper CC419

Arizona Jade **CC466** 