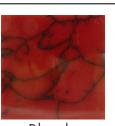

#### **RECON STONE INLAY MATERIALS MATERIALS CHART**

Images shown are samples only, colours and patterns may vary.

Arizona Turquoise CC417

Azurite Malachite **CC418** 

Bloody Basin Jasper CC419

Arizona Jade **CC466** 